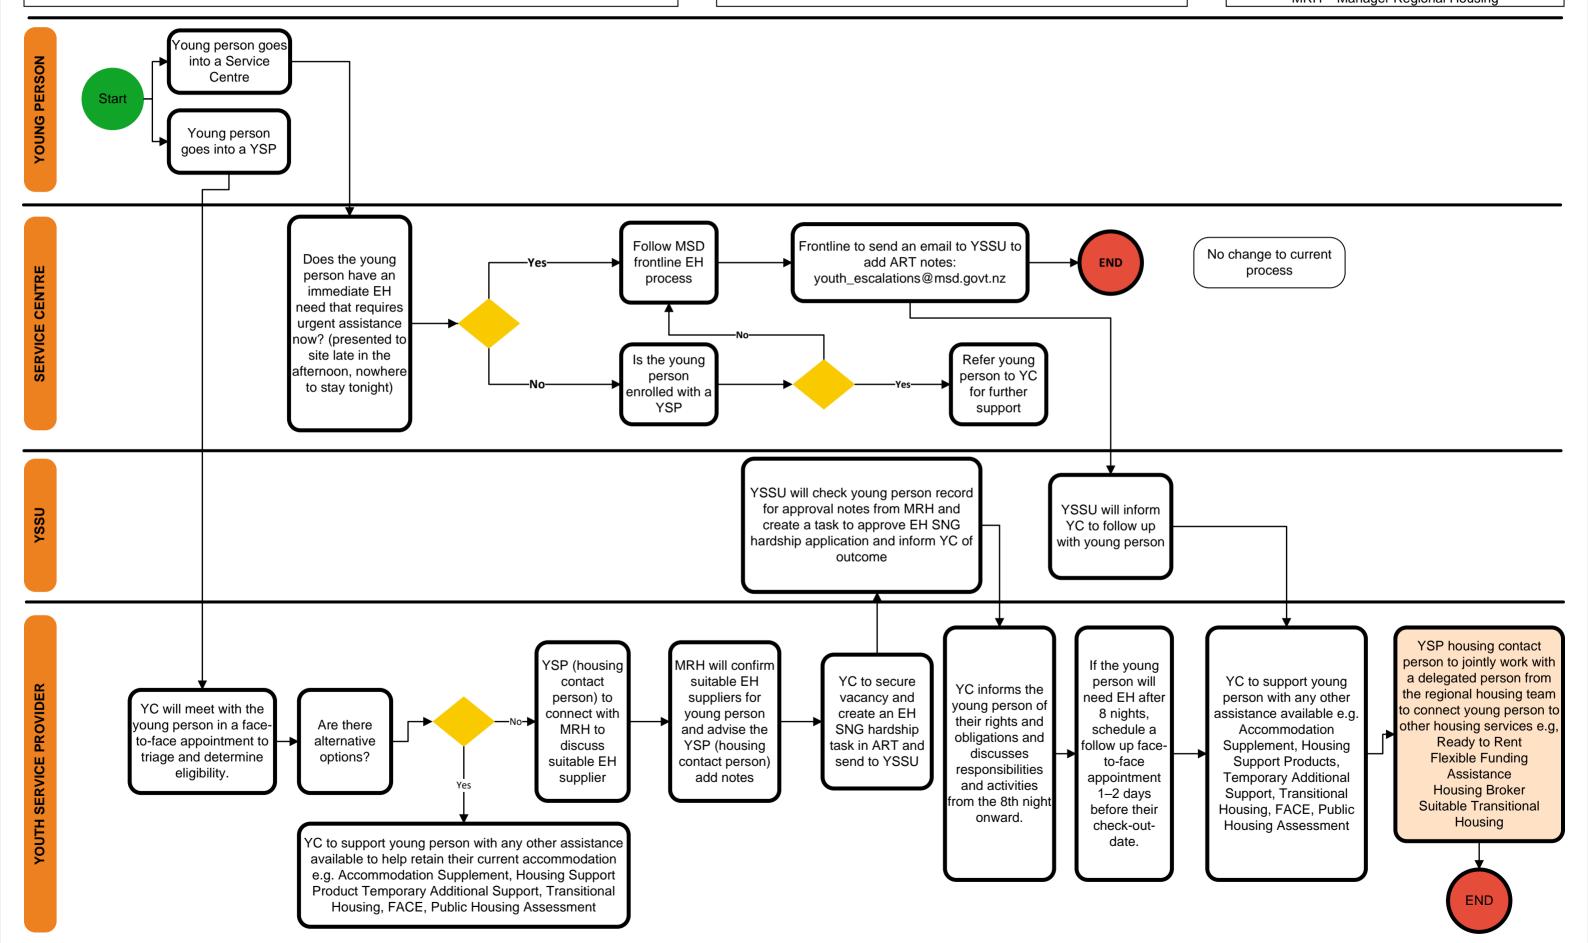

## **Youth Service Emergency Housing process**

**Purpose**: to ensure the safety and wellbeing of young people being placed into suitable emergency housing and are being connected to other housing services ie Ready to Rent, Housing Broker, Flexible Funding Assistance. YC must continue to effectively support young person

YSP will nominate a housing contact person to work with the Manager Regional Housing (or delegated person), to approve a suitable EH supplier @ an EH initial or transfer of a EH supplier

YC - Youth coach
YSP -Youth Service Provider
ART - Activity Reporting Tool
YSSU - Youth Service Support Unit
MRH – Manager Regional Housing